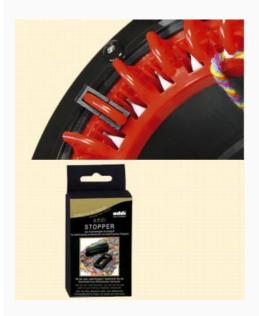

## **Addi-Stopper**

da: Gustav Selter

Modello: ACCTC-7899-200

Addi-Stopper allows you to esily hold the fabric. Use it with Addi-Express or Addi-Express KingSize (see related products) as to define the ideal width of your work. Made in high quality plastic and really easy to

**Price: € 11.38** (incl. VAT)