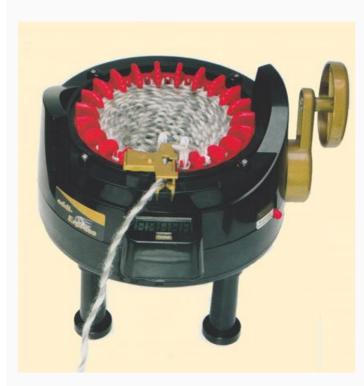

## **Addi™ Express Knitting Machine**

da: Gustav Selter

Modello: ACCTC-7990

With the Addi™ Express Professional Knitting Machine you can easily and quickly knit some circular tubulars. You just have to turn the handle!! Even a beginner can quickly learn and discover how fun it is to make scarfs, patchwork dresses, leggings, sleeves etc.

Addi-Express can be fixed to the table with the given clamps as to make the work more comfortable.

Sizes: 22 needles

Circular tool: Ø from 10 cm. to 15 cm. Open tool: width from 15 cm. to 20 cm.

Note: you can fix the ideal width of your work with

Addi-Stopper (see related products).

In the pack we include a CD with the instructions and some utilisation examples in English, French and German, besides the Italian guide.

**Price: € 97.95** (incl. VAT)