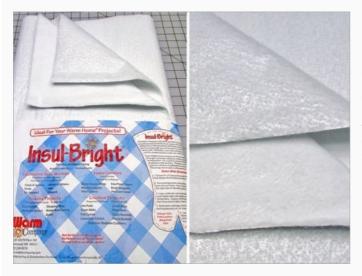

# Insul-Bright Insulated Lining - 100x115cm.

da: The Warm Company

Modello: STOWARM-6320001

Keep it hot or keep it cold with needlepunched insulated lining. Use in hot pads, oven mitts, casserole warmers, lunch bags and picnic baskets. Perfect interlining for warm apparel- it reflects warmth back to the body and is breathable, letting moisture escape. Keep out the cold winter chill and the hot summer heat- use in shades, draperies, draft stoppers, fire place covers and water heater covers.