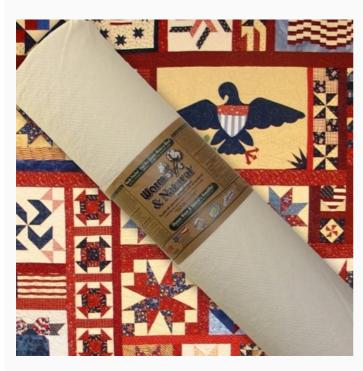

## Warm & Natural - King Size

da: The Warm Company

#### Modello: STOWARM-2151

Warm & Natural is the finest needle-punched cotton batting! This soft, natural cotton has never been washed or bleached with harsh chemicals. It's kinder to the environment and kinder to your batting. The cotton undergoes a mechanical cleaning process removing all of the seeds, seed coats, along with the majority of leaf and stem remnants. The remaining tiny plant particles lend a special look to crafts like no other and won't harm your quilt. Warm & Natural won't distort when hanging, hooping or when used in quilt frames. It can be used for both batting and as an exterior craft fabric to create stuffed snowmen and rabbits.