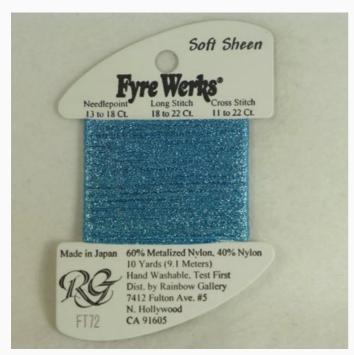

#### **Fyre Werks Soft Touch FT72- Azure Seas**

da: Rainbow Gallery

Modello: FILRAI-FT72

Fyre Werks Soft Sheen features a less of a shine (in comparison to traditional Fyre Werks from Rainbow Gallery), more of a glint of metallic, rather than a very bright shine. Ideal for needlework 13-18ct; cross stitch 11 and 22ct and long stitch 18-22ct. 10 yards. 60% Metalized Nylon, 40% Traditional Nylon. Hand washable. Made in Japan

Expected restocking from Friday 30 September, 2022