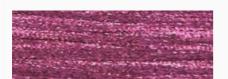

# **Fyre Werks Soft Touch FT9 - Rose**

da: Rainbow Gallery

Modello: FILRAI-FT9

Fyre Werks Soft Sheen features a less of a shine (in comparison to traditional Fyre Werks from Rainbow Gallery), more of a glint of metallic, rather than a very bright shine. Ideal for needlework 13-18ct; cross stitch 11 and 22ct and long stitch 18-22ct. 10 yards. 60% Metalized Nylon, 40% Traditional Nylon. Hand washable. Made in Japan

Expected restocking from Friday 30 September, 2022.