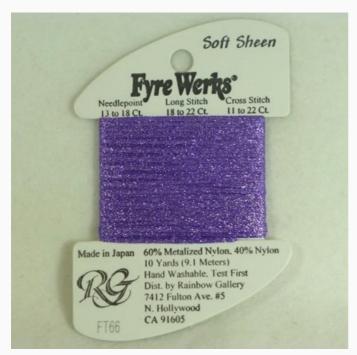

### **Fyre Werks Soft Touch FT66- Orchid**

da: Rainbow Gallery

Modello: FILRAI-FT66

Fyre Werks Soft Sheen features a less of a shine (in comparison to traditional Fyre Werks from Rainbow Gallery), more of a glint of metallic, rather than a very bright shine. Ideal for needlework 13-18ct; cross stitch 11 and 22ct and long stitch 18-22ct. 10 yards. 60% Metalized Nylon, 40% Traditional Nylon. Hand washable. Made in Japan

Expected restocking from Friday 30 September, 2022.