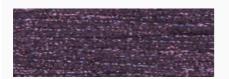

### **Fyre Werks Soft Touch FT8 - Dark Violet**

da: Rainbow Gallery

Modello: FILRAI-FT8

Fyre Werks Soft Sheen features a less of a shine (in comparison to traditional Fyre Werks from Rainbow Gallery), more of a glint of metallic, rather than a very bright shine. Ideal for needlework 13-18ct; cross stitch 11 and 22ct and long stitch 18-22ct. 10 yards. 60% Metalized Nylon, 40% Traditional Nylon. Hand washable. Made in Japan

Expected restocking from Friday 30 September, 2022.