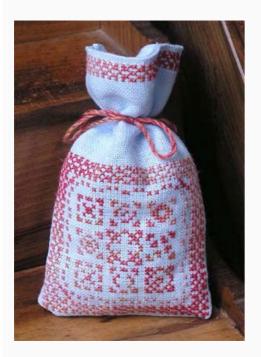

### **Rose Garden**

da: Selina Merriman

Modello: SCHSELINA-0036

A beautiful design to keep lovely potpourri in your home by Selina. This pattern is quick and easy to stitch using only cross stitches.

The design size is  $50 \times 80$  stitches, 1 colour used. Model in the image was stitched on 28ct blue Evenweave.

Note: This chart is shipped as a print-copy authorized from the author.