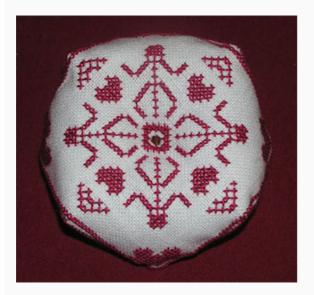

### **Shared Love**

da: Selina Merriman

Modello: SCHSELINA-0008

A lovely design to show how much love means to you by Selina. She has decided to finish it as a biscornu, but also can imagine other finishing ideas, such as an ornament.

Note: This chart is shipped as a print-copy authorized from the author.

The design size is  $50 \times 50$  stitches, 1 colour used. Model was stitched on 28ct. Evenweave.