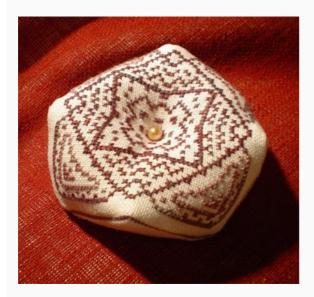

#### **Sand Diamond**

da: Selina Merriman

Modello: SCHSELINA-0038

A beautiful design for your home. Selina has decided to finish it as an biscornu, but also can imagine other finishing ideas, such as an ornament.

The design size is  $50 \times 50$  stitches, 1 colour used. Model in the image was stitched on 28ct white Evenweave.

Note: This chart is shipped as a print-copy authorized from the author.