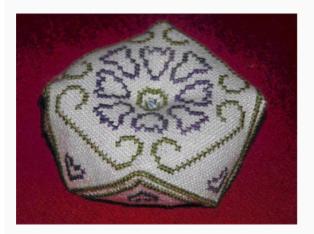

### **Bellflowers**

da: Selina Merriman

Modello: SCHSELINA-0014

A lovely flower design which reminded us of bells by Selina. She has decided to finish it as a biscornu, but also can imagine other finishing ideas, such as an ornament.

Note: This chart is shipped as a print-copy authorized from the author.

The design size is  $50 \times 50$  stitches, 2 colour used. Model was stitched on 28ct. Evenweave.