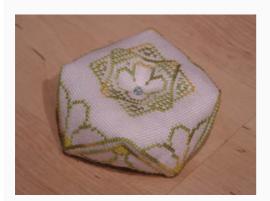

#### **Sand Diamond**

da: Selina Merriman

Modello: SCHSELINA-0038

A beautiful design for your home. Selina has decided to finish it as an biscornu, but also can imagine other finishing ideas, such as an ornament.

The design size is  $50 \times 50$  stitches, 1 colour used. Model in the image was stitched on 28ct white Evenweave.

Note: This chart is shipped as a print-copy authorized from the author.