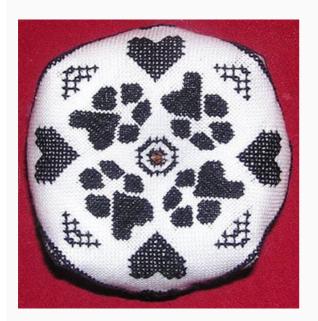

## **Circle of Paws**

da: Selina Merriman

Modello: SCHSELINA-0017

A beautiful paw design by Selina, taken from a picture of Aireen's paws. She has decided to finish it as a biscornu, but also can imagine other finishing ideas, such as an ornament.

Note: This chart is shipped as a print-copy authorized from the author.

The design size is  $50 \times 50$  stitches, 1 colour used. Model was stitched on 28ct. Evenweave.