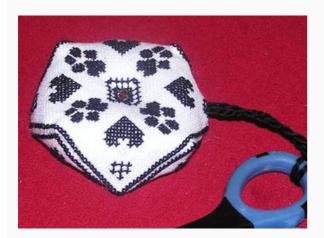

### **Aireen's Paws**

da: Selina Merriman

Modello: SCHSELINA-0009

A lovely paw design by Selina, taken from a picture of Aireen's paws. She has decided to finish it as a biscornu fob, but also can imagine other finishing ideas, such as an ornament.

Note: This chart is shipped as a print-copy authorized from the author.

The design size is 38 x 38 stitches, 1 colour used. Model was stitched on 28ct. Evenweave.

Price: € 2.63 (incl. VAT)