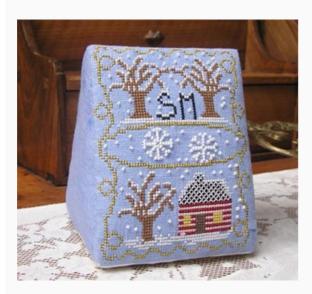

# **Winter Landscape**

da: Selina Merriman

Modello: SCHSELINA-0018

A little model suitable for a needlebook or anything

Note: This chart is shipped as a print-copy authorized from the author.

The design size is  $64 \times 82$  stitches. Model was stitched on 28ct. hand dyed linen.