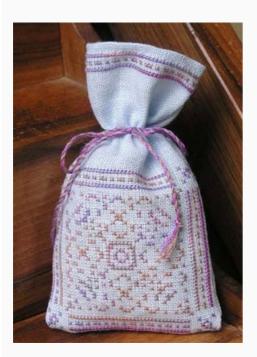

# **Lavender Garden**

da: Selina Merriman

Modello: SCHSELINA-0035

A beautiful design to keep lovely potpourri in your home by Selina. This pattern is quick and easy to stitch using only cross stitches.

The design size is  $50 \times 80$  stitches, 1 colour used. Model in the image was stitched on 28ct blue Evenweave.

Note: This chart is shipped as a print-copy authorized from the author.