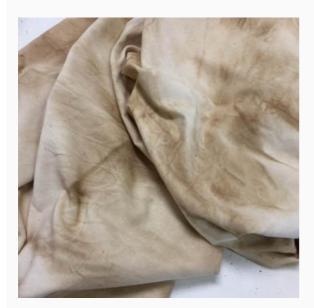

## **Mushroom Velveteen**

da: Lady Dot Creates

Modello: STOHOFT-132

A cut of highly soft, 100% pure cotton velvet, handdyed in the USA and ideal for any crafting project: to finish your needlework with a touch of simple elegance, to make a precious applique or a special quilt! Ripped, not cut, to keep the fabric grain unaltered.

Size: 8X10.5 inches

PLEASE NOTE: as any hand-dyed fabric, shades are not color-fast, so pay maximum attention if you wash it (always delicate washing!). The color in the picture is merely indicative, for any cut has its own finale color shade.