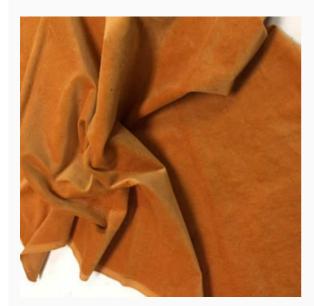

#### **Yams Velveteen**

da: Lady Dot Creates

Modello: STOHOFT-141

A cut of highly soft, 100% pure cotton velvet, handdyed in the USA and ideal for any crafting project: to finish your needlework with a touch of simple elegance, to make a precious applique or a special quilt! Ripped, not cut, to keep the fabric grain unaltered.

Size: 8X10.5 inches

PLEASE NOTE: as any hand-dyed fabric, shades are not color-fast, so pay maximum attention if you wash it (always delicate washing!). The color in the picture is merely indicative, for any cut has its own finale color shade.