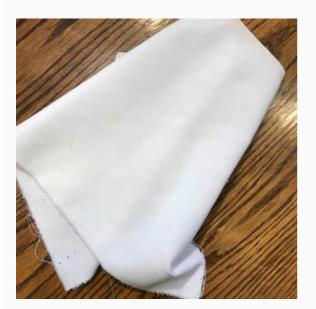

## **Cheese Ball Osnaburg**

da: Lady Dot Creates

Modello: STOHOFT-202

A very versatile fabric, made of cotton and flax and with all the convenience of the former one and the elegance of the latter. It's perfect for a whole lot of crafting techniques and projects: from rag to chenille quilting, to doll clothes and accessories; as well as for applique, to embellish our bags and purses, and to finish our stitched projects, too.

Cut size: 56 cm x 46 cm. Hand-dyed in the US