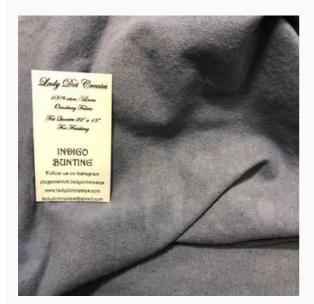

## **Indio Bunting Osnaburg**

da: Lady Dot Creates

Modello: STOHOFT-206

A very versatile fabric, made of cotton and flax and with all the convenience of the former one and the elegance of the latter. It's perfect for a whole lot of crafting techniques and projects: from rag to chenille quilting, to doll clothes and accessories; as well as for applique, to embellish our bags and purses, and to finish our stitched projects, too.

Cut size: 56 cm x 46 cm. Hand-dyed in the US