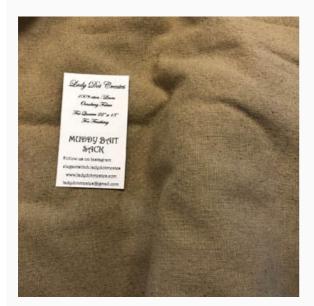

## **Muddy Bait Sack Osnaburg**

da: Lady Dot Creates

Modello: STOHOFT-207

A very versatile fabric, made of cotton and flax and with all the convenience of the former one and the elegance of the latter. It's perfect for a whole lot of crafting techniques and projects: from rag to chenille quilting, to doll clothes and accessories; as well as for applique, to embellish our bags and purses, and to finish our stitched projects, too.

Cut size: 56 cm x 46 cm. Hand-dyed in the US