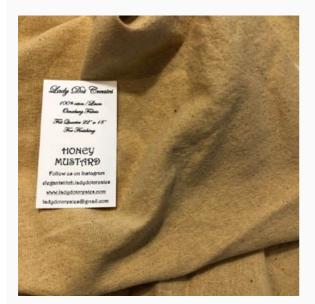

## **Honey Mustard Osnaburg**

da: Lady Dot Creates

Modello: STOHOFT-205

A very versatile fabric, made of cotton and flax and with all the convenience of the former one and the elegance of the latter. It's perfect for a whole lot of crafting techniques and projects: from rag to chenille quilting, to doll clothes and accessories; as well as for applique, to embellish our bags and purses, and to finish our stitched projects, too.

Cut size: 56 cm x 46 cm. Hand-dyed in the US