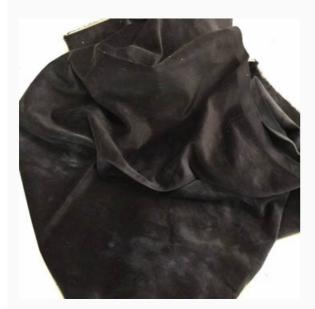

#### **Musket Velveteen**

da: Lady Dot Creates

Modello: STOHOFT-133

A cut of highly soft, 100% pure cotton velvet, handdyed in the USA and ideal for any crafting project: to finish your needlework with a touch of simple elegance, to make a precious applique or a special quilt! Ripped, not cut, to keep the fabric grain unaltered.

Size: 8X10.5 inches

PLEASE NOTE: as any hand-dyed fabric, shades are not color-fast, so pay maximum attention if you wash it (always delicate washing!). The color in the picture is merely indicative, for any cut has its own finale color shade.