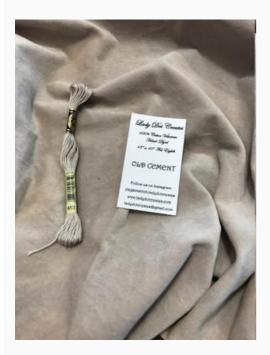

#### **Old Cement Velveteen**

da: Lady Dot Creates

Modello: STOHOFT-154

A cut of highly soft, 100% pure cotton velvet, handdyed in the USA and ideal for any crafting project: to finish your needlework with a touch of simple elegance, to make a precious applique or a special quilt! Ripped, not cut, to keep the fabric grain unaltered.

Size: 8X10.5 inches

PLEASE NOTE: as any hand-dyed fabric, shades are not color-fast, so pay maximum attention if you wash it (always delicate washing!). The color in the picture is merely indicative, for any cut has its own finale color shade.