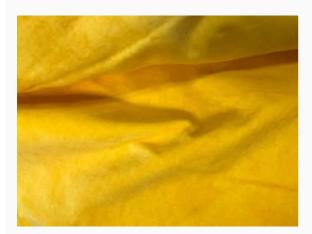

## **Daffodil Velveteen**

da: Lady Dot Creates

Modello: STOHOFT-155

A cut of highly soft, 100% pure cotton velvet, handdyed in the USA and ideal for any crafting project: to finish your needlework with a touch of simple elegance, to make a precious applique or a special quilt! Ripped, not cut, to keep the fabric grain unaltered.

Size: 8X10.5 inches

PLEASE NOTE: as any hand-dyed fabric, shades are not color-fast, so pay maximum attention if you wash it (always delicate washing!). The color in the picture is merely indicative, for any cut has its own finale color shade.