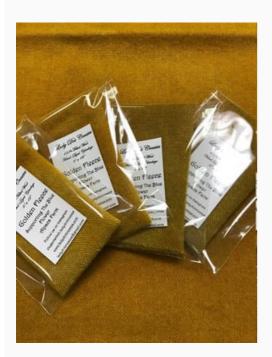

#### **Golden Fleece Wool**

da: Lady Dot Creates

Modello: STOHOFT-152

Hand-dyed softness

A cut of pure wool, hand-dyed in the USA and drum finished, to give a country, though extremely refined, touch to any crafting project.

Size: 6X12 inches

PLEASE NOTE: the color in the picture is just indicative, because - as for any hand-dyed fiber - each cut has its own, unique color shade.

**Price: € 7.76** (incl. VAT)