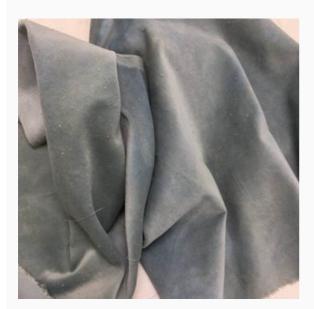

#### **Bluebells Velveteen**

da: Lady Dot Creates

Modello: STOHOFT-143

A cut of highly soft, 100% pure cotton velvet, handdyed in the USA and ideal for any crafting project: to finish your needlework with a touch of simple elegance, to make a precious applique or a special quilt! Ripped, not cut, to keep the fabric grain unaltered.

Size: 8X10.5 inches

PLEASE NOTE: as any hand-dyed fabric, shades are not color-fast, so pay maximum attention if you wash it (always delicate washing!). The color in the picture is merely indicative, for any cut has its own finale color shade.