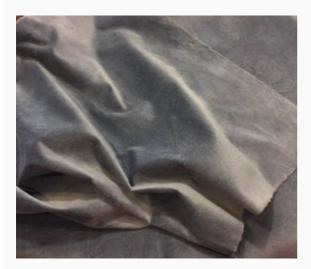

### **Sterling Velveteen**

da: Lady Dot Creates

Modello: STOHOFT-140

A cut of highly soft, 100% pure cotton velvet, handdyed in the USA and ideal for any crafting project: to finish your needlework with a touch of simple elegance, to make a precious applique or a special quilt! Ripped, not cut, to keep the fabric grain unaltered.

Size: 8X10.5 inches

PLEASE NOTE: as any hand-dyed fabric, shades are not color-fast, so pay maximum attention if you wash it (always delicate washing!). The color in the picture is merely indicative, for any cut has its own finale color shade.