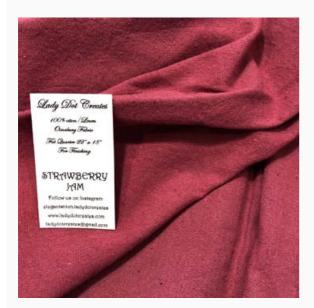

## **Strawberry Jam Osnaburg**

da: Lady Dot Creates

Modello: STOHOFT-212

A very versatile fabric, made of cotton and flax and with all the convenience of the former one and the elegance of the latter. It's perfect for a whole lot of crafting techniques and projects: from rag to chenille quilting, to doll clothes and accessories; as well as for applique, to embellish our bags and purses, and to finish our stitched projects, too.

Cut size: 56 cm x 46 cm. Hand-dyed in the US