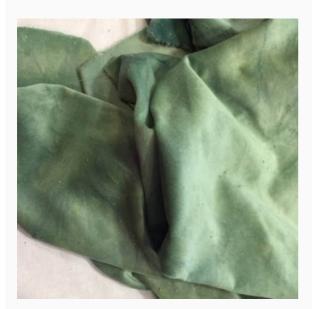

## **Sea Glass Velveteen**

da: Lady Dot Creates

Modello: STOHOFT-149

A cut of highly soft, 100% pure cotton velvet, handdyed in the USA and ideal for any crafting project: to finish your needlework with a touch of simple elegance, to make a precious applique or a special quilt! Ripped, not cut, to keep the fabric grain unaltered.

Size: 8X10.5 inches

PLEASE NOTE: as any hand-dyed fabric, shades are not color-fast, so pay maximum attention if you wash it (always delicate washing!). The color in the picture is merely indicative, for any cut has its own finale color shade.