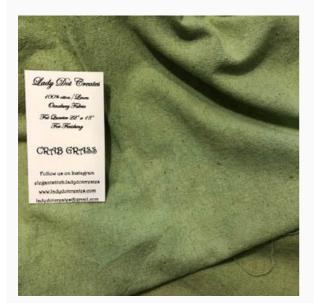

## **Crab Grass Osnaburg**

da: Lady Dot Creates

Modello: STOHOFT-203

A very versatile fabric, made of cotton and flax and with all the convenience of the former one and the elegance of the latter. It's perfect for a whole lot of crafting techniques and projects: from rag to chenille quilting, to doll clothes and accessories; as well as for applique, to embellish our bags and purses, and to finish our stitched projects, too.

Cut size: 56 cm x 46 cm. Hand-dyed in the US