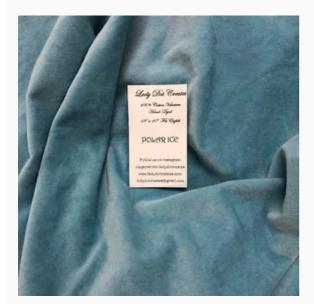

#### **Polar Ice Velveteen**

da: Lady Dot Creates

Modello: STOHOFT-174

A cut of highly soft, 100% pure cotton velvet, handdyed in the USA and ideal for any crafting project: to finish your needlework with a touch of simple elegance, to make a precious applique or a special quilt! Ripped, not cut, to keep the fabric grain unaltered.

Size: 8X10.5 inches

PLEASE NOTE: as any hand-dyed fabric, shades are not color-fast, so pay maximum attention if you wash it (always delicate washing!). The color in the picture is merely indicative, for any cut has its own finale color shade.