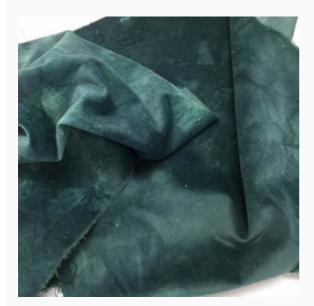

#### **Cucumber Velveteen**

da: Lady Dot Creates

Modello: STOHOFT-130

A cut of highly soft, 100% pure cotton velvet, handdyed in the USA and ideal for any crafting project: to finish your needlework with a touch of simple elegance, to make a precious applique or a special quilt! Ripped, not cut, to keep the fabric grain unaltered.

Size: 8X10.5 inches

PLEASE NOTE: as any hand-dyed fabric, shades are not color-fast, so pay maximum attention if you wash it (always delicate washing!). The color in the picture is merely indicative, for any cut has its own finale color shade.