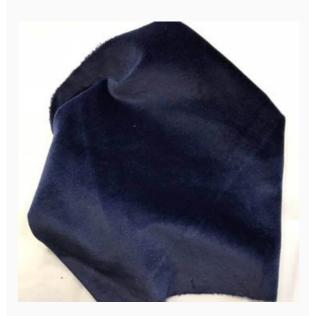

### **Navy Bean Velveteen**

da: Lady Dot Creates

Modello: STOHOFT-146

A cut of highly soft, 100% pure cotton velvet, handdyed in the USA and ideal for any crafting project: to finish your needlework with a touch of simple elegance, to make a precious applique or a special quilt! Ripped, not cut, to keep the fabric grain unaltered.

Size: 8X10.5 inches

PLEASE NOTE: as any hand-dyed fabric, shades are not color-fast, so pay maximum attention if you wash it (always delicate washing!). The color in the picture is merely indicative, for any cut has its own finale color shade.