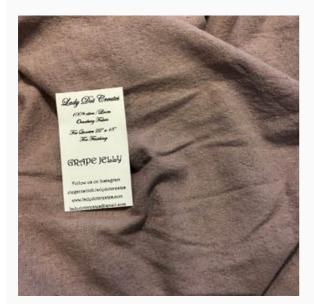

## **Grape Jelly Osnaburg**

da: Lady Dot Creates

Modello: STOHOFT-204

A very versatile fabric, made of cotton and flax and with all the convenience of the former one and the elegance of the latter. It's perfect for a whole lot of crafting techniques and projects: from rag to chenille quilting, to doll clothes and accessories; as well as for applique, to embellish our bags and purses, and to finish our stitched projects, too.

Cut size: 56 cm x 46 cm. Hand-dyed in the US