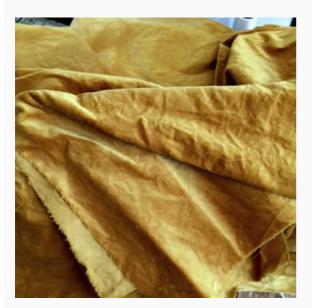

#### **Yams Velveteen**

da: Lady Dot Creates

Modello: STOHOFT-141

A cut of highly soft, 100% pure cotton velvet, handdyed in the USA and ideal for any crafting project: to finish your needlework with a touch of simple elegance, to make a precious applique or a special quilt! Ripped, not cut, to keep the fabric grain unaltered.

Size: 8X10.5 inches

PLEASE NOTE: as any hand-dyed fabric, shades are not color-fast, so pay maximum attention if you wash it (always delicate washing!). The color in the picture is merely indicative, for any cut has its own finale color shade.