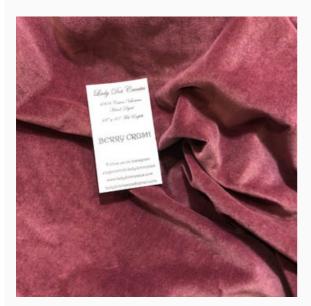

### **Berry Crush Velveteen**

da: Lady Dot Creates

Modello: STOHOFT-173

A cut of highly soft, 100% pure cotton velvet, handdyed in the USA and ideal for any crafting project: to finish your needlework with a touch of simple elegance, to make a precious applique or a special quilt! Ripped, not cut, to keep the fabric grain unaltered.

Size: 8X10.5 inches

PLEASE NOTE: as any hand-dyed fabric, shades are not color-fast, so pay maximum attention if you wash it (always delicate washing!). The color in the picture is merely indicative, for any cut has its own finale color shade.