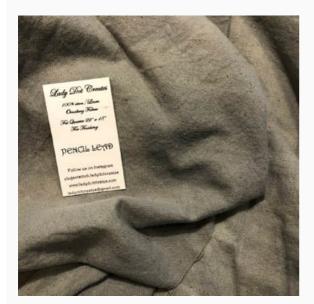

## **Pencil Lead Osnaburg**

da: Lady Dot Creates

Modello: STOHOFT-210

A very versatile fabric, made of cotton and flax and with all the convenience of the former one and the elegance of the latter. It's perfect for a whole lot of crafting techniques and projects: from rag to chenille quilting, to doll clothes and accessories; as well as for applique, to embellish our bags and purses, and to finish our stitched projects, too.

Cut size: 56 cm x 46 cm. Hand-dyed in the US