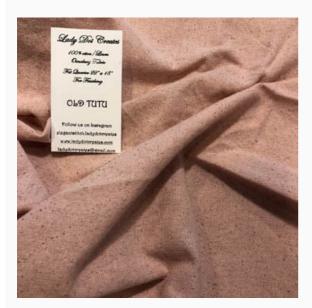

### **Old Tutu Osnaburg**

da: Lady Dot Creates

Modello: STOHOFT-208

A very versatile fabric, made of cotton and flax and with all the convenience of the former one and the elegance of the latter. It's perfect for a whole lot of crafting techniques and projects: from rag to chenille quilting, to doll clothes and accessories; as well as for applique, to embellish our bags and purses, and to finish our stitched projects, too.

Cut size: 56 cm x 46 cm. Hand-dyed in the US