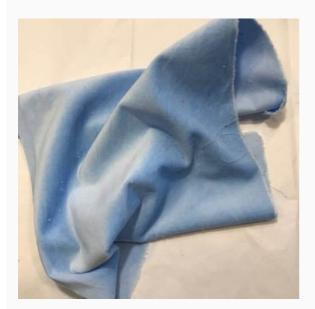

#### **Bluebells Velveteen**

da: Lady Dot Creates

Modello: STOHOFT-143

A cut of highly soft, 100% pure cotton velvet, handdyed in the USA and ideal for any crafting project: to finish your needlework with a touch of simple elegance, to make a precious applique or a special quilt! Ripped, not cut, to keep the fabric grain unaltered.

Size: 8X10.5 inches

PLEASE NOTE: as any hand-dyed fabric, shades are not color-fast, so pay maximum attention if you wash it (always delicate washing!). The color in the picture is merely indicative, for any cut has its own finale color shade.