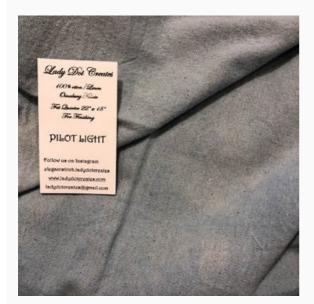

## **Pilot Light Osnaburg**

da: Lady Dot Creates

Modello: STOHOFT-211

A very versatile fabric, made of cotton and flax and with all the convenience of the former one and the elegance of the latter. It's perfect for a whole lot of crafting techniques and projects: from rag to chenille quilting, to doll clothes and accessories; as well as for applique, to embellish our bags and purses, and to finish our stitched projects, too.

Cut size: 56 cm x 46 cm. Hand-dyed in the US