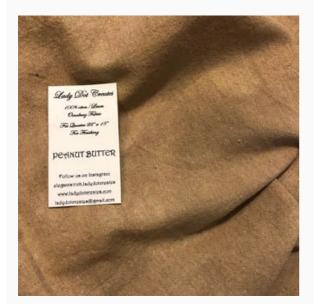

## **Peanut Butter Osnaburg**

da: Lady Dot Creates

Modello: STOHOFT-209

A very versatile fabric, made of cotton and flax and with all the convenience of the former one and the elegance of the latter. It's perfect for a whole lot of crafting techniques and projects: from rag to chenille quilting, to doll clothes and accessories; as well as for applique, to embellish our bags and purses, and to finish our stitched projects, too.

Cut size: 56 cm x 46 cm. Hand-dyed in the US