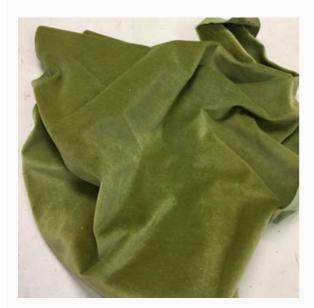

#### **Pea Pod Velveteen**

da: Lady Dot Creates

Modello: STOHOFT-135

A cut of highly soft, 100% pure cotton velvet, handdyed in the USA and ideal for any crafting project: to finish your needlework with a touch of simple elegance, to make a precious applique or a special quilt! Ripped, not cut, to keep the fabric grain unaltered.

Size: 8X10.5 inches

PLEASE NOTE: as any hand-dyed fabric, shades are not color-fast, so pay maximum attention if you wash it (always delicate washing!). The color in the picture is merely indicative, for any cut has its own finale color shade.