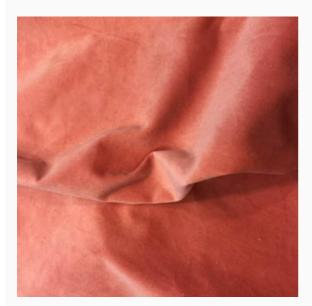

#### Chili Velveteen

da: Lady Dot Creates

Modello: STOHOFT-129

A cut of highly soft, 100% pure cotton velvet, handdyed in the USA and ideal for any crafting project: to finish your needlework with a touch of simple elegance, to make a precious applique or a special quilt! Ripped, not cut, to keep the fabric grain unaltered.

Size: 8X10.5 inches

PLEASE NOTE: as any hand-dyed fabric, shades are not color-fast, so pay maximum attention if you wash it (always delicate washing!). The color in the picture is merely indicative, for any cut has its own finale color shade.