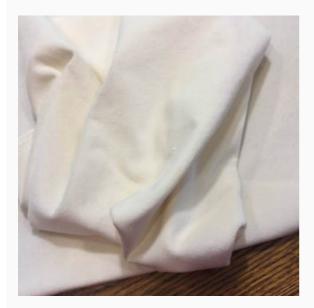

## **Paper Whites Velveteen**

da: Lady Dot Creates

Modello: STOHOFT-134

A cut of highly soft, 100% pure cotton velvet, handdyed in the USA and ideal for any crafting project: to finish your needlework with a touch of simple elegance, to make a precious applique or a special quilt! Ripped, not cut, to keep the fabric grain unaltered.

Size: 8X10.5 inches

PLEASE NOTE: as any hand-dyed fabric, shades are not color-fast, so pay maximum attention if you wash it (always delicate washing!). The color in the picture is merely indicative, for any cut has its own finale color shade.