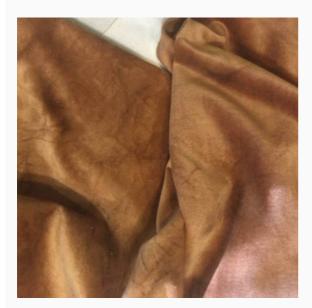

#### **Rhubarb Velveteen**

da: Lady Dot Creates

Modello: STOHOFT-148

A cut of highly soft, 100% pure cotton velvet, handdyed in the USA and ideal for any crafting project: to finish your needlework with a touch of simple elegance, to make a precious applique or a special quilt! Ripped, not cut, to keep the fabric grain unaltered.

Size: 8X10.5 inches

PLEASE NOTE: as any hand-dyed fabric, shades are not color-fast, so pay maximum attention if you wash it (always delicate washing!). The color in the picture is merely indicative, for any cut has its own finale color shade.