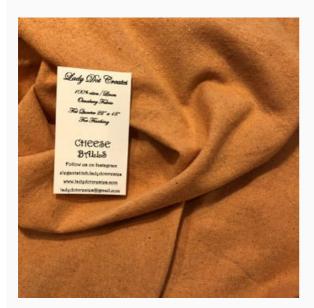

## **Cheese Ball Osnaburg**

da: Lady Dot Creates

Modello: STOHOFT-202

A very versatile fabric, made of cotton and flax and with all the convenience of the former one and the elegance of the latter. It's perfect for a whole lot of crafting techniques and projects: from rag to chenille quilting, to doll clothes and accessories; as well as for applique, to embellish our bags and purses, and to finish our stitched projects, too.

Cut size: 56 cm x 46 cm. Hand-dyed in the US