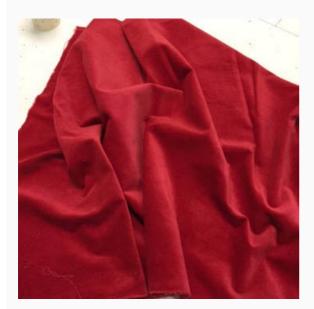

### **Berry Crush Velveteen**

da: Lady Dot Creates

Modello: STOHOFT-173

A cut of highly soft, 100% pure cotton velvet, handdyed in the USA and ideal for any crafting project: to finish your needlework with a touch of simple elegance, to make a precious applique or a special quilt! Ripped, not cut, to keep the fabric grain unaltered.

Size: 8X10.5 inches

PLEASE NOTE: as any hand-dyed fabric, shades are not color-fast, so pay maximum attention if you wash it (always delicate washing!). The color in the picture is merely indicative, for any cut has its own finale color shade.