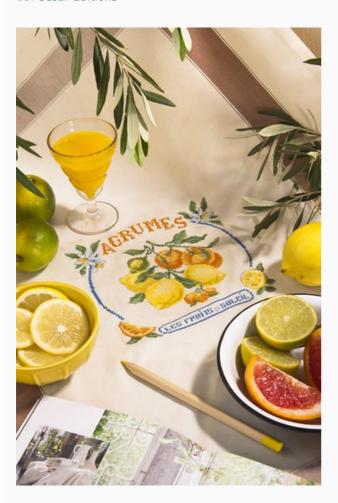

## **Kitchen towel - Jolis Torchon - Brown**

da: Cesar Editions

Modello: LIBCPC-TORCHON-BROWN

Natural ecru cotton tea towel with colored border, dimension  $58 \times 75$  cm, with central square of  $18 \times 18$  cm in Aida fabric (6.5 stitches/cm).

The tea towel is equipped with a small hanging strap. French design and manufacture.

Please note: patterns are not included. However, you can find many suggestions by Veronique Enginger for their customization inside the 2022 agenda (Jolis torchons au point de croix).