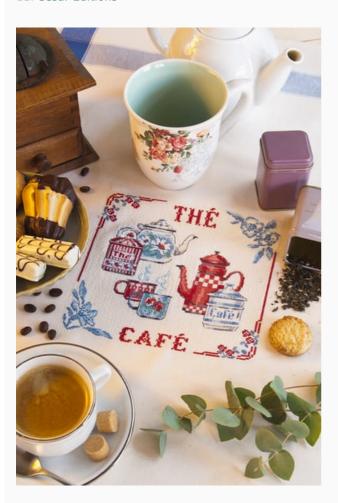

## **Kitchen towel - Jolis Torchon - Blue**

da: Cesar Editions

Modello: LIBCPC-TORCHON-BLUE

Natural ecru cotton tea towel with colored border, dimension  $58 \times 75$  cm, with central square of  $18 \times 18$  cm in Aida fabric (6.5 stitches/cm).

The tea towel is equipped with a small hanging strap. French design and manufacture.

Please note: patterns are not included. However, you can find many suggestions by Veronique Enginger for their customization inside the 2022 agenda (Jolis torchons au point de croix).