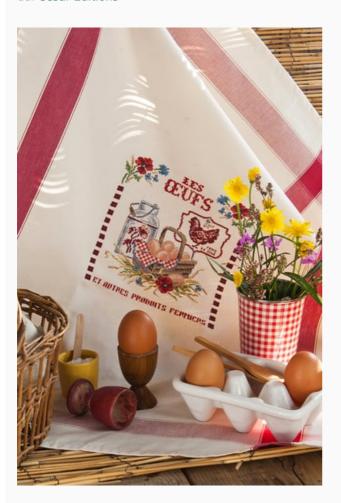

## Kitchen towel - Jolis Torchon - Red

da: Cesar Editions

Modello: LIBCPC-TORCHON-ROUGE

Natural ecru cotton tea towel with colored border, dimension  $58 \times 75$  cm, with central square of  $18 \times 18$  cm in Aida fabric (6.5 stitches/cm).

The tea towel is equipped with a small hanging strap. French design and manufacture.

Please note: patterns are not included. However, you can find many suggestions by Veronique Enginger for their customization inside the 2022 agenda (Jolis torchons au point de croix).