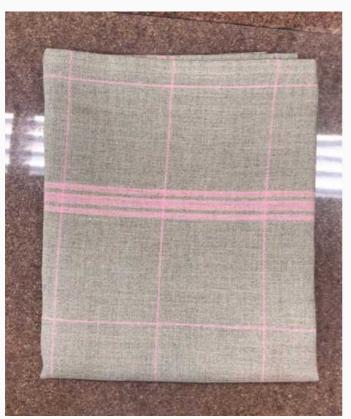

### Kitchen towel - Torchon à carreaux hiver - Pink

da: Cesar Editions

Modello: LIBCPC-TORCHON-PINK

Natural ecru cotton tea towel with colored border, dimension  $85\times56$  cm, in 100% Linen The tea towel is equipped with a small hanging strap.

French design and manufacture.
Please note: patterns are not included. However,
you can find many suggestions by Veronique
Enginger for their customization inside the
Magazine Création Point de Croix N°92.