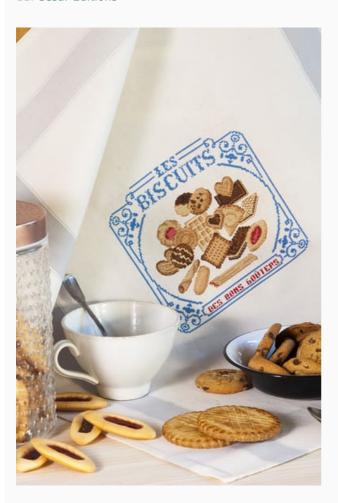

## **Kitchen towel - Jolis Torchon - Gray**

da: Cesar Editions

Modello: LIBCPC-TORCHON-GRIS

Natural ecru cotton tea towel with colored border, dimension  $58 \times 75$  cm, with central square of  $18 \times 18$  cm in Aida fabric (6.5 stitches/cm).

The tea towel is equipped with a small hanging strap. French design and manufacture.

Please note: patterns are not included. However, you can find many suggestions by Veronique Enginger for their customization inside the 2022 agenda (Jolis torchons au point de croix).