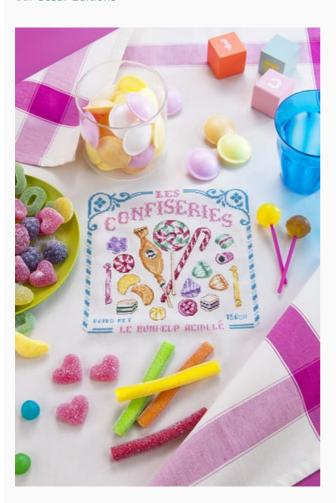

# **Kitchen towel - Jolis Torchon - Fuchsia**

da: Cesar Editions

Modello: LIBCPC-TORCHON-FUCHSIA

Natural ecru cotton tea towel with colored border, dimension  $58 \times 75$  cm, with central square of  $18 \times 18$  cm in Aida fabric (6.5 stitches/cm).

The tea towel is equipped with a small hanging strap. French design and manufacture.

Please note: patterns are not included. However, you can find many suggestions by Veronique Enginger for their customization inside the 2022 agenda (Jolis torchons au point de croix).